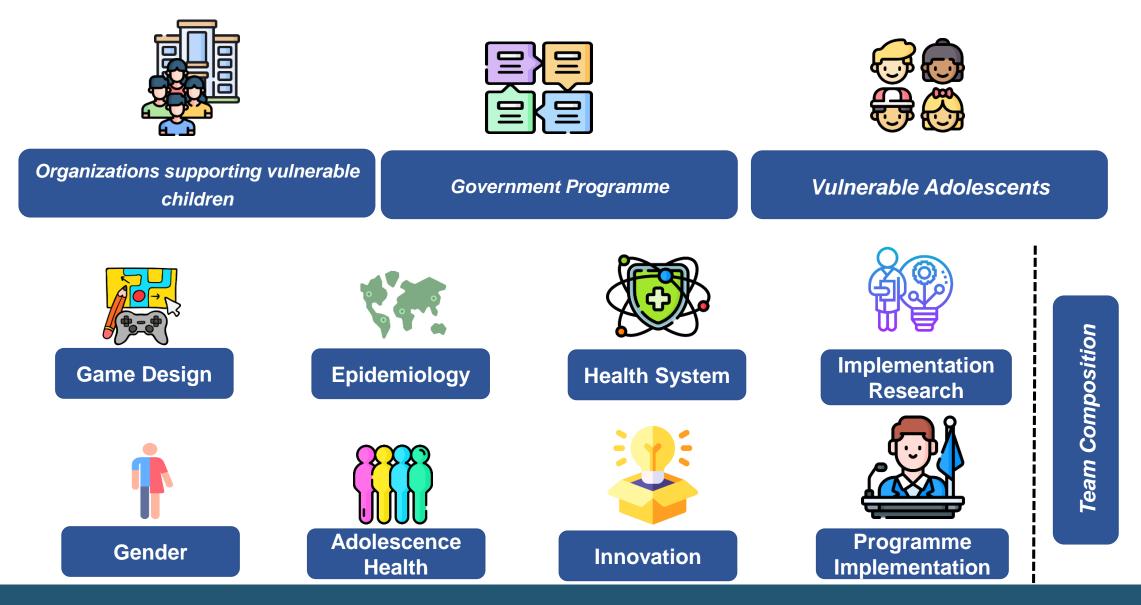

Laborers

92,926

not living with a parent or with one dead parent

Life Style and Risk Behavior of Street Children in Bangladesh: A Health Perspective Sponsor A Child in Bangladesh. <u>https://www.soschildrensvillages.ca/bangladesh</u>. Commission GEDP. National Social Security Strategy Bangladesh: General Economics Division, 2015. BBS. MICS Survey 2019.



### **Attention to Infrastructure**



Approximately 50 Adolescent



Adolescent Focused Programs





### **On the Search for Novelty**

# SafeMe







### Why SafeMe?

Age and Context Specific

Teaching, Learning and Knowledge Retention

Non-Verbal Communication and Social Interaction

**Positive Attitude** 

Agency

**Awareness and Values** 

Accurate Knowledge





## Methodology



NCSRHR2023

### **Impact and Sustainability**



FINALIST SHOWDOWN | BEST INNOVATORS AND RESEARCHERS

NCSRHR2023

| Description                      | Amount   | Percentage |
|----------------------------------|----------|------------|
| Salary Support                   | 18,347   | 48%        |
| SafeMe Design and<br>Development | 8,000    | 20%        |
| Training and<br>Meetings         | 2,000    | 5%         |
| Travel                           | 3,000    | 8%         |
| Photocopy, Printing<br>and IRB   | 2200     | 6%         |
| Overhead                         | 4800     | 13%        |
| Total                            | \$38,347 | 100%       |



# Thank you!