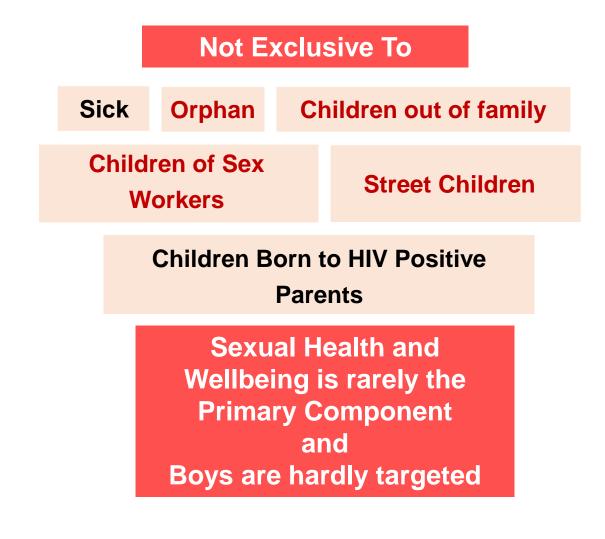

### **Attention to Infrastructure**

Approximately 50 Adolescent

Adolescent Focused Programs