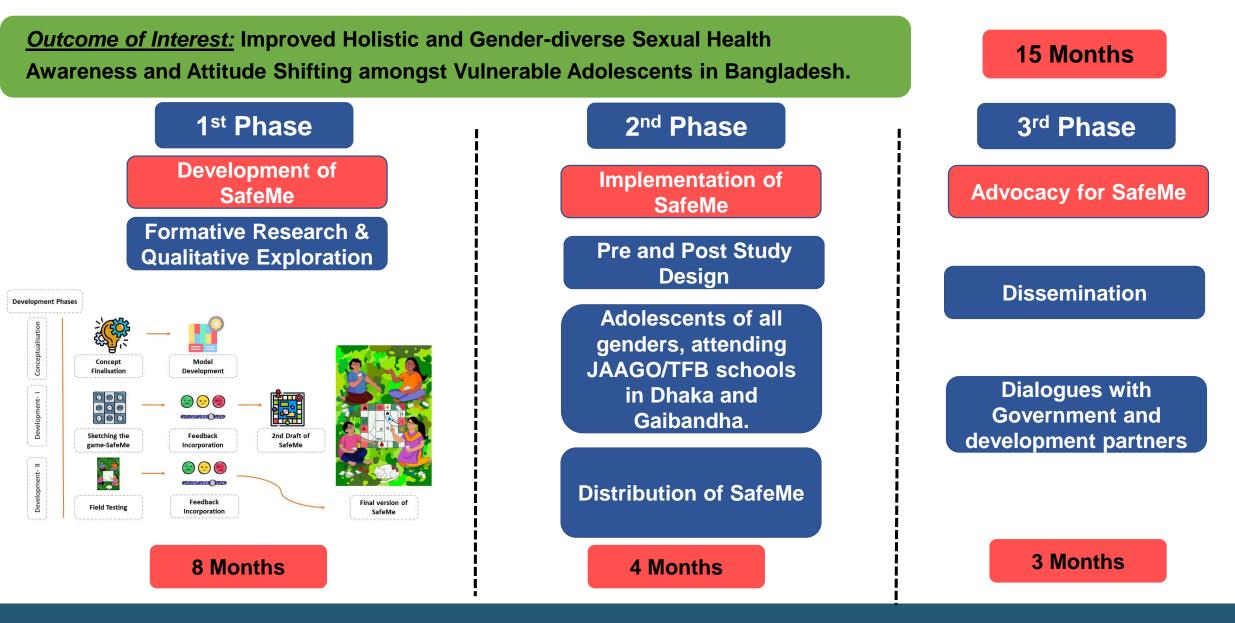

00** Orphan

600,000 Street children 66,705 Child Laborers

92,926

not living with a parent or with one dead parent

Life Style and Risk Behavior of Street Children in Bangladesh: A Health Perspective Sponsor A Child in Bangladesh. <u>https://www.soschildrensvillages.ca/bangladesh</u>. Commission GEDP. National Social Security Strategy Bangladesh: General Economics Division, 2015. BBS. MICS Survey 2019.



### **Attention to Infrastructure**



Approximately 50 Adolescent



Adolescent Focused Programs





### **On the Search for Novelty**

# SafeMe







### Why SafeMe?

Age and Context Specific

Teaching, Learning and Knowledge Retention

Non-Verbal Communication and Social Interaction

**Positive Attitude** 

Agency

**Awareness and Values** 

Accurate Knowledge





## Methodology



NCSRHR2023

### **Impact and Sustainability**



FINALIST SHOWDOWN | BEST INNOVATORS AND RESEARCHERS

NCSRHR2023

| Description                      | Amount   | Percentage |
|----------------------------------|----------|------------|
| Salary Support                   | 18,347   | 48%        |
| SafeMe Design and<br>Development | 8,000    | 20%        |
| Training and<br>Meetings         | 2,000    | 5%         |
| Travel                           | 3,000    | 8%         |
| Photocopy, Printing<br>and IRB   | 2200     | 6%         |
| Overhead                         | 4800     | 13%        |
| Total                            | \$38,347 | 100%       |



# Thank you!